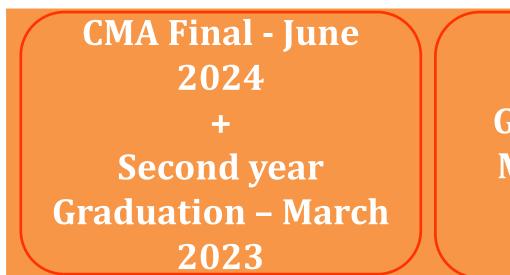

#### About CMA Course – Career Path

3 Years of Articleship training, started after CMA Inter; however, at least 15 months of training must be completed before appearing for CMA Final

Career Start - Sep 2024

Third year Graduation – March 2024 Cost & Management Accountant in Aug 2024