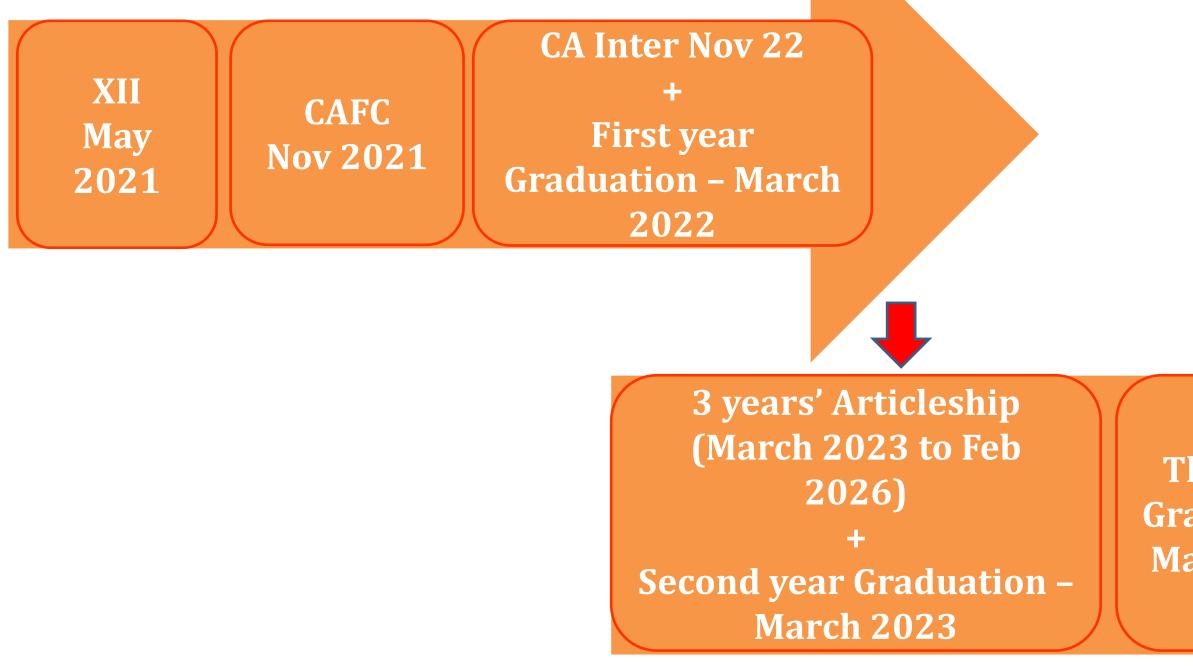

## **About CA Course - Examinations**

Illustrious career takes off

#### About CA Course – Career Path

3 Years of Articleship training, started after clearing either/both of the two groups of CA Inter Exam

#### **Career Start - Feb 2026**

Third year **Graduation** -**March 2024** 

**CA Final in Nov** 25