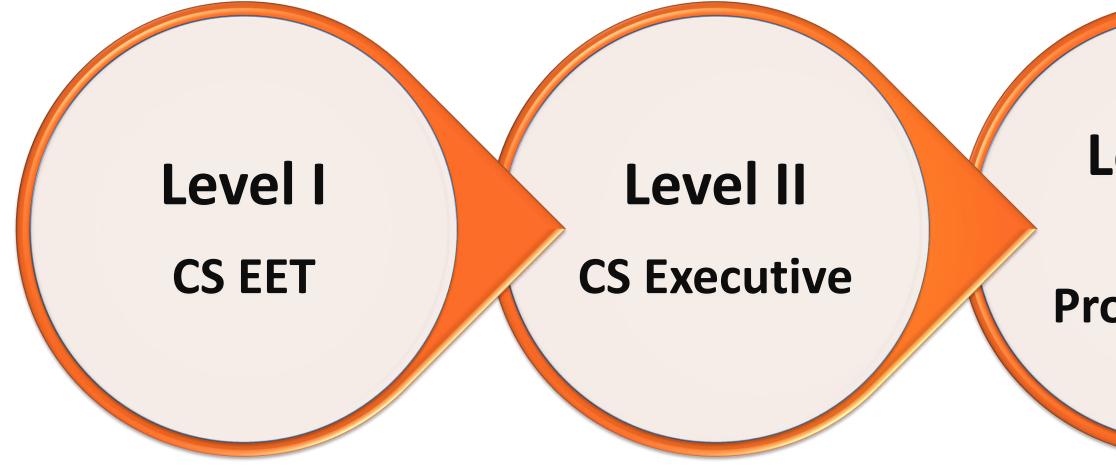

## About CS Course - Examinations

Illustrious career takes off

#### Level III CS Professional

#### About CS Course – Career Path

21 months of Articleship training, generally started after clearing CS Professional Exam