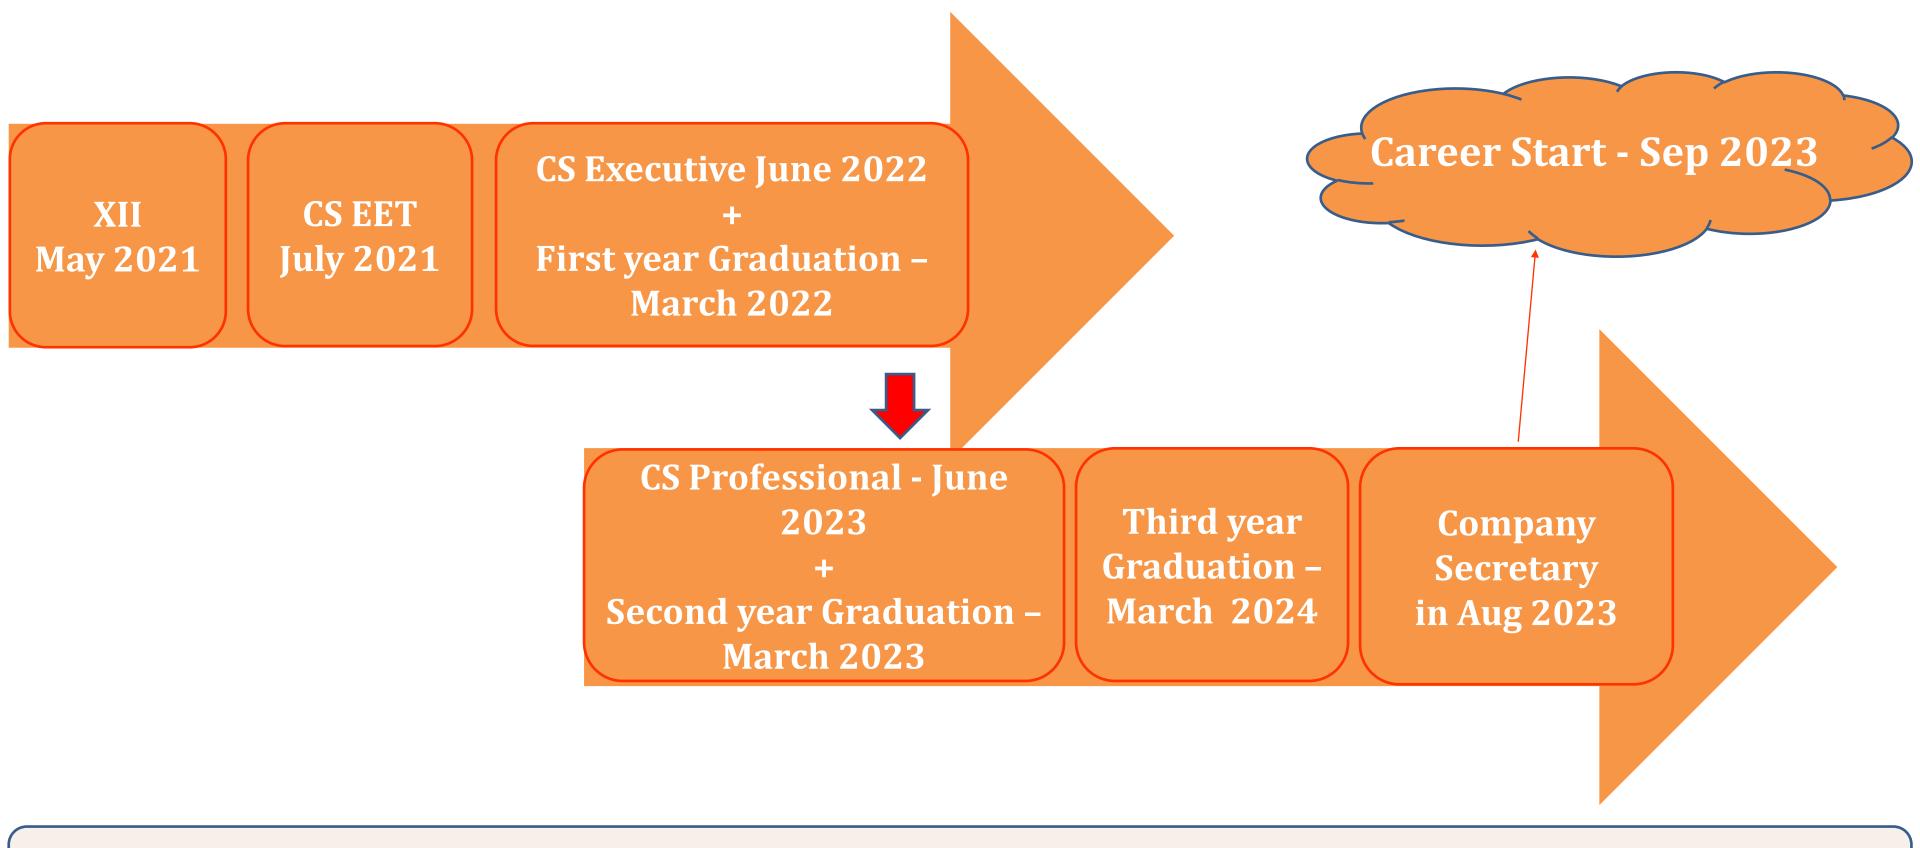

## About CS Course - Examinations

Illustrious career takes off

#### About CS Course – Career Path

21 months of Articleship training, generally started after clearing CS Professional Exam