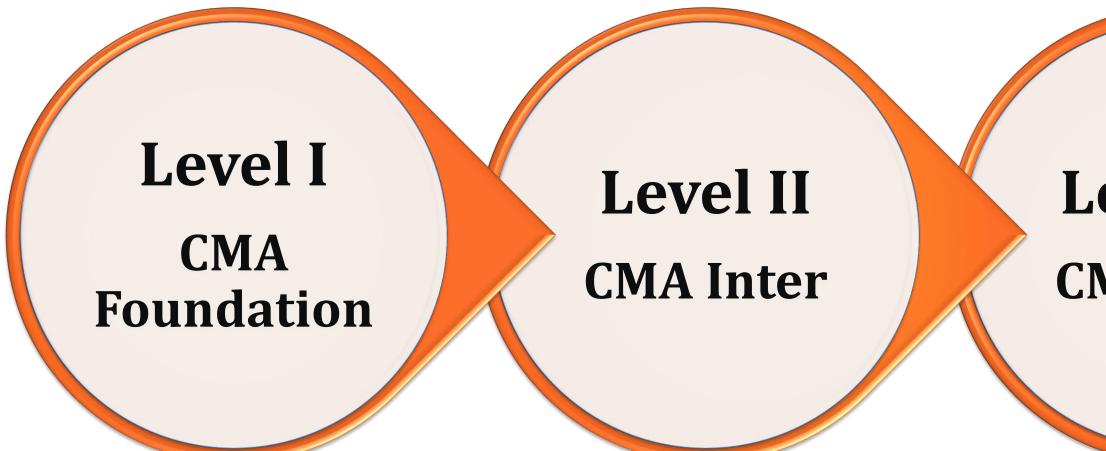

## About CMA Course - Examinations

Illustrious career takes off

#### Level III CMA Final

#### About CMA Course – Career Path

3 Years of Articleship training, started after CMA Inter; however, at least 15 months of training must be completed before appearing for CMA Final

Career Start - Sep 2024